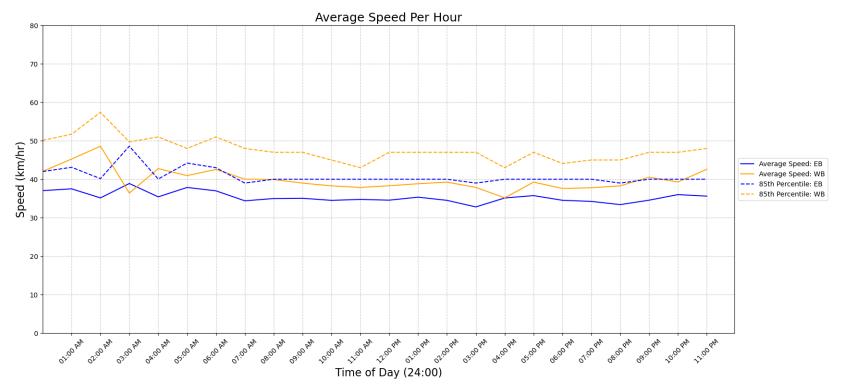

# **Vehicle Speed Summary**

| Station ID: | C0004-01       |                   |                  |
|-------------|----------------|-------------------|------------------|
| Location:   | BECKWITH AVE E | Between QUADRA AN | ID BECKWITH PARK |
| Dates:      | 2023-10-17     | to                | 2023-10-24       |

| Movements | Average Speed | 85th Percentile Speed | 95th Percentile Speed |
|-----------|---------------|-----------------------|-----------------------|
| EB        | 35 km/h       | 40 km/h               | 43 km/h               |
| WB        | 39 km/h       | 47 km/h               | 50 km/h               |
| Combined  | 37 km/h       | 43 km/h               | 48 km/h               |